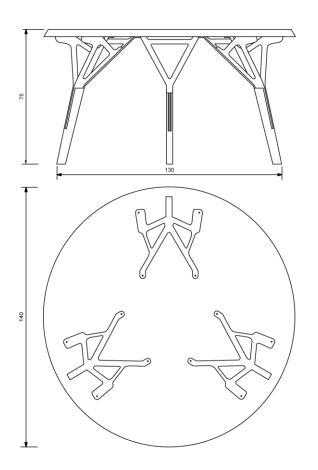

The round Stammtisch has a chassis of striking engineering. The light wood and laser cut sheet steel feel sophisticated and familiar at the same time.

The wooden legs are connected to the metal frame like a handgrip to a knife. Quoting this Swiss symbol par excellence - the army knife - lends the table a recognizable and playful appearance.

#### **Dimensions round table**

Diameter: 120, 140, 160, 180 cm. Other diameters on request. Height 75 cm, other height on request.

### Stammtisch Oval table top

Diameter of round table on 3 legs: 120, 140, 160, 180 cm.

More legs for larger diameters, upon request.