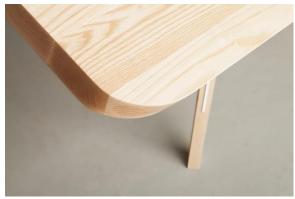

The round Stammtisch has a chassis of striking engineering. The light wood and laser cut sheet steel feel sophisticated and familiar at the same time.

The wooden legs are connected to the metal frame like a handgrip to a knife. Quoting this Swiss symbol par excellence - the army knife - lends the table a recognizable and playful appearance.

#### Table top, wooden legs

Solid American Ash Wood, French Oak or American Walnut. Matt lacquer.

Other wood or finishes on request.