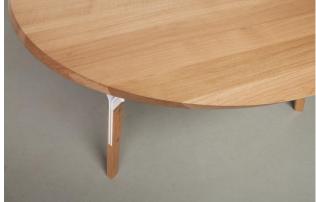

### Stammtisch - Round

Design by Alfredo Häberli

Like the other Stammtisch tables, there is a subtle detail to the edge of the table top: the edges are not simply vertical, but their angles move outwards at both ends, while moving slightly inwards at the sides.

This shape detail changes so naturally that you only notice it at second glance. As a result, although the table top is perfectly round, the top appears to be slightly oval - due to the changing table edge.

The round Stammtisch has a chassis of striking engineering. The light wood and laser cut sheet steel feel sophisticated and familiar at the same time.

The wooden legs are connected to the metal frame like a handgrip to a knife. Quoting this Swiss symbol par excellence - the army knife - lends the table a recognizable and playful appearance.