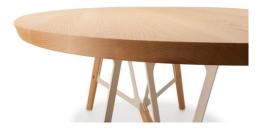

### Stammtisch - Round

Design by Alfredo Häberli

Like the other Stammtisch tables, there is a subtle detail to the edge of the table top: the edges are not simply vertical, but their angles move outwards at both ends, while moving slightly inwards at the sides.

This shape detail changes so naturally that you only notice it at second glance. As a result, although the table top is perfectly round, the top appears to be slightly oval - due to the changing table edge.

The round Stammtisch has a chassis of striking engineering. The light wood and laser cut sheet steel feel sophisticated and familiar at the same time.

The wooden legs are connected to the metal frame like a handgrip to a knife. Quoting this Swiss symbol par excellence - the army knife - lends the table a recognizable and playful appearance.

#### Table top, wooden legs

Solid American Ash Wood, French Oak or American Walnut. Matt lacquer.

Other wood or finishes on request.