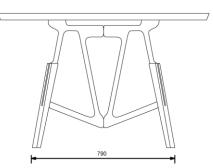

#### **Base only**

If you want to use your own table top, we can deliver the footrest base as designed for the Oval/Rectangular Stammtisch or a set of legs as designed for the Round Stammtisch.

The footrest base for the Oval / Rectangular Stammtisch is available in standard lengths or customer specific lengths.