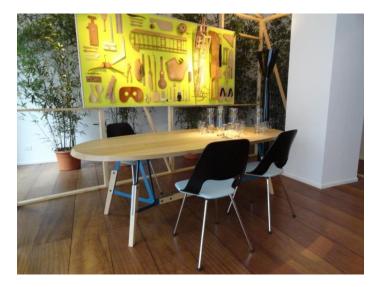

### Stammtisch - Oval \*

Design by Alfredo Häberli, quote:

"The idea was to design a social, warm yet visually lightweight table. The smooth shape invites a large number of people to take a place. Deliberately a bar was created in longitudinal direction just above the floor, which serves to place the feet on. The result is a posture that was previously seen on many restaurant tables: a relaxed, légère attitude that comes up when a certain amount of coziness is available.

The type of construction (sheet metal and wood) has drawn its inspiration from the modern details of the carpentry crafts; the console and joist hangers made of plain steel have their sophisticated rebirth. Different colors of the metal parts provide the table with different characters. "

\* Winner of Interior Innovation Award, German Design Council 2013