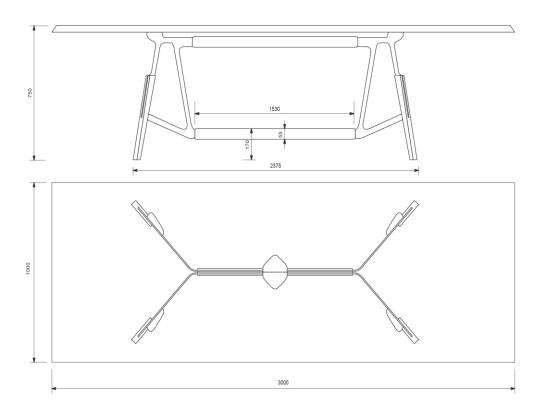

#### Dimensions oval and rectangular tables

Length 210, 240, 270, 300 cm. Other length on request, maximum length 490 cm. Width rectangular top = 100 cm, oval top = 118 cm. Height 75 cm, other height on request.

### Stammtisch Rectangular table top

| Length table:                | 300 cm | 270 cm | 240 cm | 210 cm |
|------------------------------|--------|--------|--------|--------|
| Length bar underneath table: | 153    | 123    | 93     | 63     |
| Length space between legs:   | 237,5  | 207,5  | 177,5  | 147,5  |

Other dimensions upon request. Max. length 490 cm.