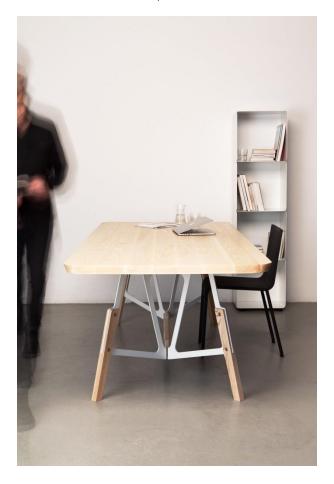

### Stammtisch - Rectangular

Design by Alfredo Häberli

The Stammtisch is inspired by the table for the regular visitor in a cafe. Alfredo Häberli translated this idea for the home and project market.

The edges are not simply vertical, but their angle seems to move outwards at both ends, while moving slightly inwards at the sides.

The Stammtisch (= regulars' table) comes in various different models and sizes and is available with oval, rectangular and round table tops. For projects, table top materials and frame colours can be executed in line with requests.

#### Dimensions oval and rectangular tables

Length 210, 240, 270, 300 cm. Other length on request, maximum length 490 cm. Width rectangular top = 100 cm, oval top = 118 cm. Height 75 cm, other height on request.