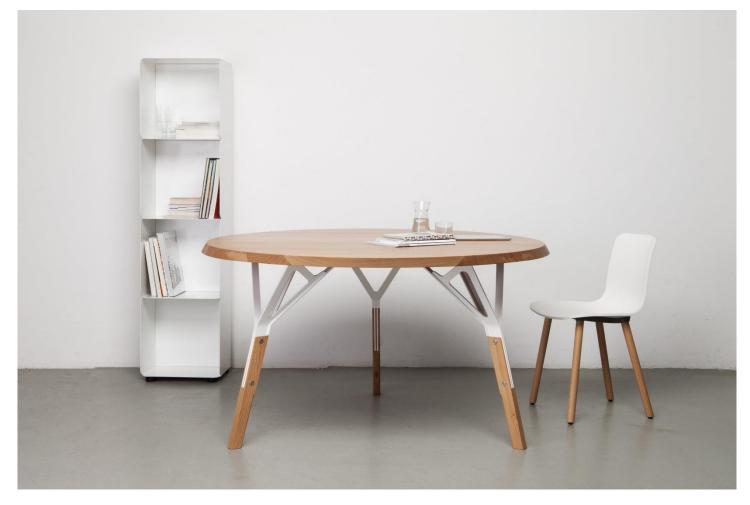

### Stammtisch - Round

Design by Alfredo Häberli

Like the other Stammtisch tables, there is a subtle detail to the edge of the table top: the edges are not simply vertical, but their angles move outwards at both ends, while moving slightly inwards at the sides.

This shape detail changes so naturally that you only notice it at second glance. As a result, although the table top is perfectly round, the top appears to be slightly oval - due to the changing table edge.

The round Stammtisch has a chassis of striking engineering. The light wood and laser cut sheet steel feel sophisticated and familiar at the same time.

The wooden legs are connected to the metal frame like a handgrip to a knife. Quoting this Swiss symbol par excellence - the army knife - lends the table a recognizable and playful appearance.

#### **Dimensions round table**

Diameter: 120, 140, 160, 180 cm. Other diameters on request. Height 75 cm, other height on request.