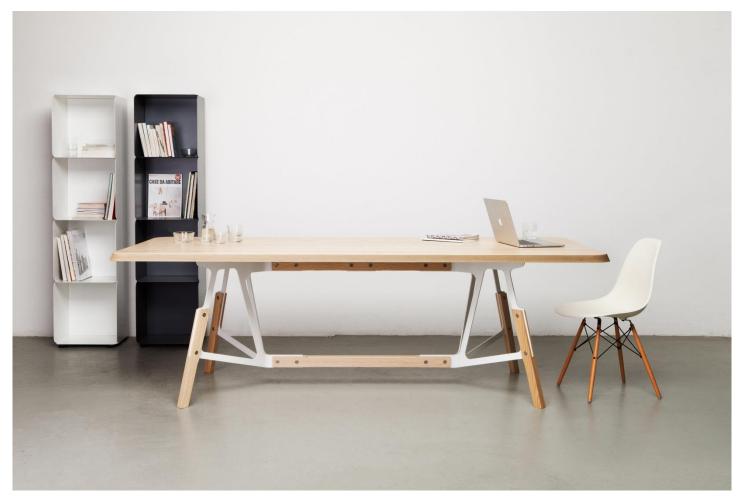

### Stammtisch - Rectangular

Design by Alfredo Häberli

The Stammtisch is inspired by the table for the regular visitor in a cafe. Alfredo Häberli translated this idea for the home and project market.

The edges are not simply vertical, but their angle seems to move outwards at both ends, while moving slightly inwards at the sides.

The Stammtisch (= regulars' table) comes in various different models and sizes and is available with oval, rectangular and round table tops. For projects, table top materials and frame colours can be executed in line with requests.

#### Dimensions oval and rectangular tables

Length 210, 240, 270, 300 cm. Other length on request, maximum length 490 cm. Width rectangular top = 100 cm, oval top = 118 cm. Height 75 cm, other height on request.