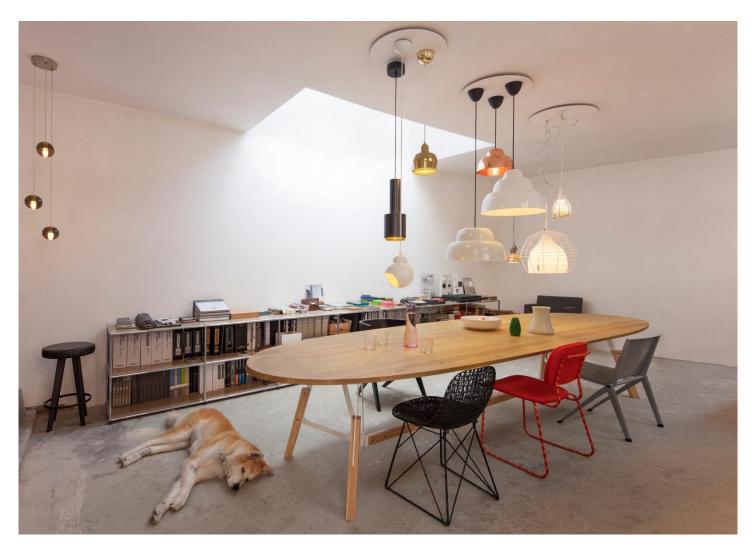

### Stammtisch - Oval \*

Design by Alfredo Häberli, quote:

"The idea was to design a social, warm yet visually lightweight table. The smooth shape invites a large number of people to take a place. Deliberately a bar was created in longitudinal direction just above the floor, which serves to place the feet on. The result is a posture that was previously seen on many restaurant tables: a relaxed, légère attitude that comes up when a certain amount of coziness is available.

### Stammtisch - Rectangular

Design by Alfredo Häberli

The Stammtisch is inspired by the table for the regular visitor in a cafe. Alfredo Häberli translated this idea for the home and project market.

The edges are not simply vertical, but their angle seems to move outwards at both ends, while moving slightly inwards at the sides.

The Stammtisch (= regulars' table) comes in various different models and sizes and is available with oval, rectangular and round table tops. For projects, table top materials and frame colours can be executed in line with requests.

### Stammtisch - Round

Design by Alfredo Häberli

Like the other Stammtisch tables, there is a subtle detail to the edge of the table top: the edges are not simply vertical, but their angles move outwards at both ends, while moving slightly inwards at the sides.

The round Stammtisch has a chassis of striking engineering. The light wood and laser cut sheet steel feel sophisticated and familiar at the same time.

The wooden legs are connected to the metal frame like a handgrip to a knife. Quoting this Swiss symbol par excellence - the army knife - lends the table a recognizable and playful appearance.