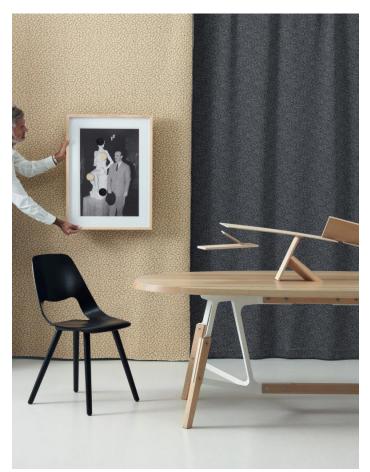

### Stammtisch - Round

Design by Alfredo Häberli

Like the other Stammtisch tables, there is a subtle detail to the edge of the table top: the edges are not simply vertical, but their angles move outwards at both ends, while moving slightly inwards at the sides.

This shape detail changes so naturally that you only notice it at second glance. As a result, although the table top is perfectly round, the top appears to be slightly oval - due to the changing table edge.

The round Stammtisch has a chassis of striking engineering. The light wood and laser cut sheet steel feel sophisticated and familiar at the same time.

The wooden legs are connected to the metal frame like a handgrip to a knife. Quoting this Swiss symbol par excellence - the army knife - lends the table a recognizable and playful appearance.