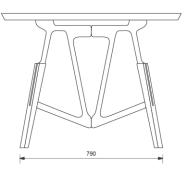

#### **Dimensions round table**

Diameter: 120, 140, 160, 180 cm. Other diameters on request. Height 75 cm, other height on request.

### Stammtisch Oval table top

Diameter of round table on 3 legs: 120, 140, 160, 180 cm.

More legs for larger diameters, upon request.