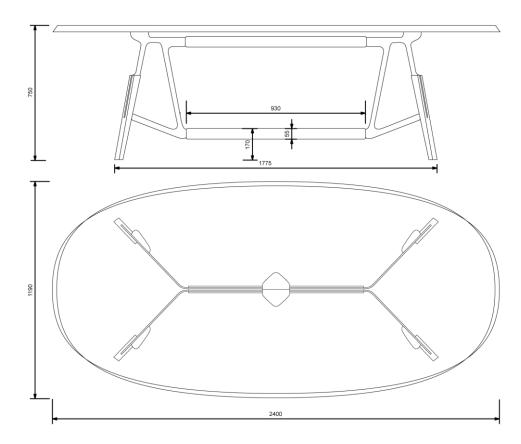

#### Dimensions oval and rectangular tables

Length 210, 240, 270, 300 cm. Other length on request, maximum length 490 cm. Width rectangular top = 100 cm, oval top = 118 cm. Height 75 cm, other height on request.

### Stammtisch Oval table top

| Length table:                | 300 cm | 270 cm | 240 cm | 210 cm |
|------------------------------|--------|--------|--------|--------|
| Length bar underneath table: | 153    | 123    | 93     | 63     |
| Length space between legs:   | 237,5  | 207,5  | 177,5  | 147,5  |

Other dimensions upon request. Max. length 490 cm.