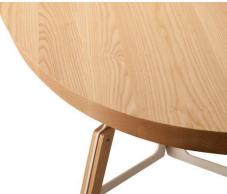

### Stammtisch - Round

Design by Alfredo Häberli

Like the other Stammtisch tables, there is a subtle detail to the edge of the table top: the edges are not simply vertical, but their angles move outwards at both ends, while moving slightly inwards at the sides.

This shape detail changes so naturally that you only notice it at second glance. As a result, although the table top is perfectly round, the top appears to be slightly oval - due to the changing table edge.

The round Stammtisch has a chassis of striking engineering. The light wood and laser cut sheet steel feel sophisticated and familiar at the same time.

The wooden legs are connected to the metal frame like a handgrip to a knife. Quoting this Swiss symbol par excellence - the army knife - lends the table a recognizable and playful appearance.

#### Table top, wooden legs

Solid American Ash Wood, French Oak or American Walnut. Matt lacquer.

Other wood or finishes on request.