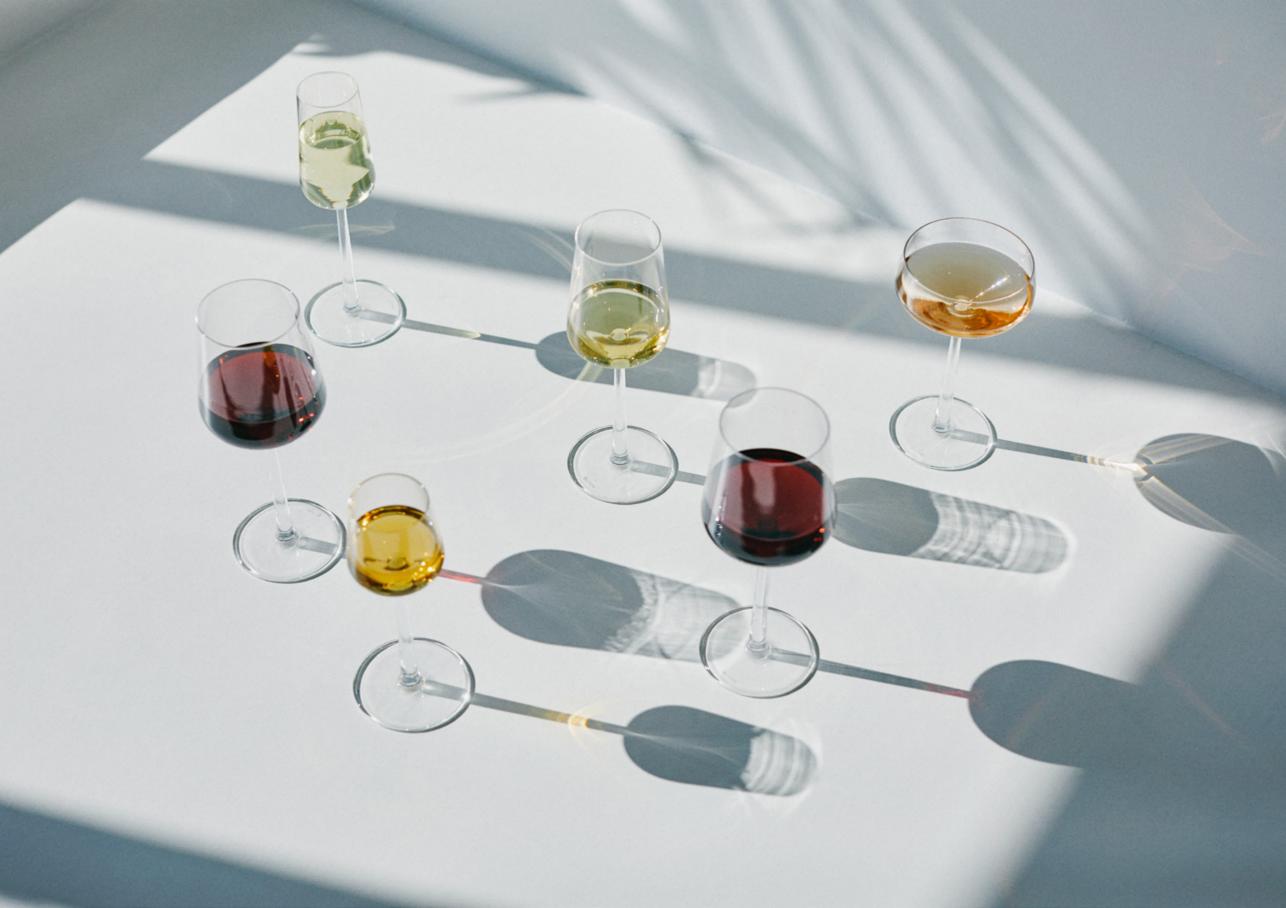

## **Essence collection**

Red wine 45 cl - clear

Champagne glass 21 cl - clear

Plate

27 cm - white

Pitcher 1 L - dark grey

Bowl\* 0,37 L - dark grey

Bowl\* 0,69 L - dark grey

Jar with lid

0,26 L - white

Plate\* 21 cm - dark grey

Beer glass 48 cl - clear

Cocktail glass 31 cl - clear

Universal glass

55 cl - clear

Tumbler 35 cl - clear

Plate oval 27,5 cm - white

Plate deep

20,5cm - white

Tumbler 35 cl - moss green

Pitcher

Pitcher 1 L - clear

\* The glass items have a beam pattern decoration in the base, that brings character to the otherwise clean lines of the collection.