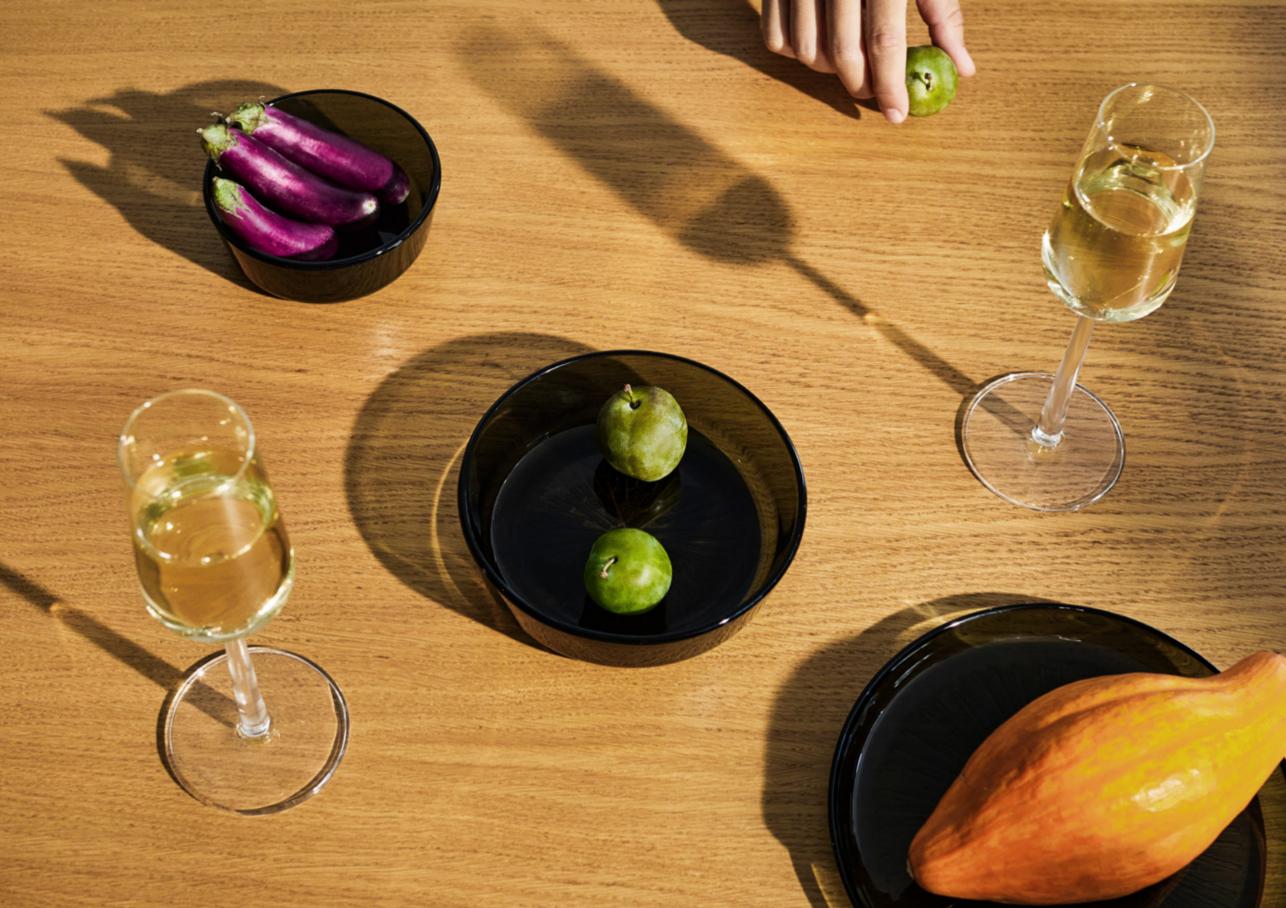

Now the Essence line grows with serving items in dark grey glass and white ceramic, complementing the existing collection. The Essence serving collection consists of a reduced range of dishes that are designed to serve more than one purpose and be freely interpreted by the user. The items' expressive design creates a distinctive and elegant mood. The items cover all the needs around the table from daily use to festive and even formal occasions.

## **Essence collection**

Red wine 45 cl - clear

Champagne glass 21 cl - clear

Plate

27 cm - white

Pitcher 1 L - dark grey

Bowl\* 0,37 L - dark grey

Bowl\* 0,69 L - dark grey

Jar with lid

0,26 L - white

Plate\* 21 cm - dark grey

Beer glass 48 cl - clear

Cocktail glass 31 cl - clear

Universal glass

55 cl - clear

Tumbler 35 cl - clear