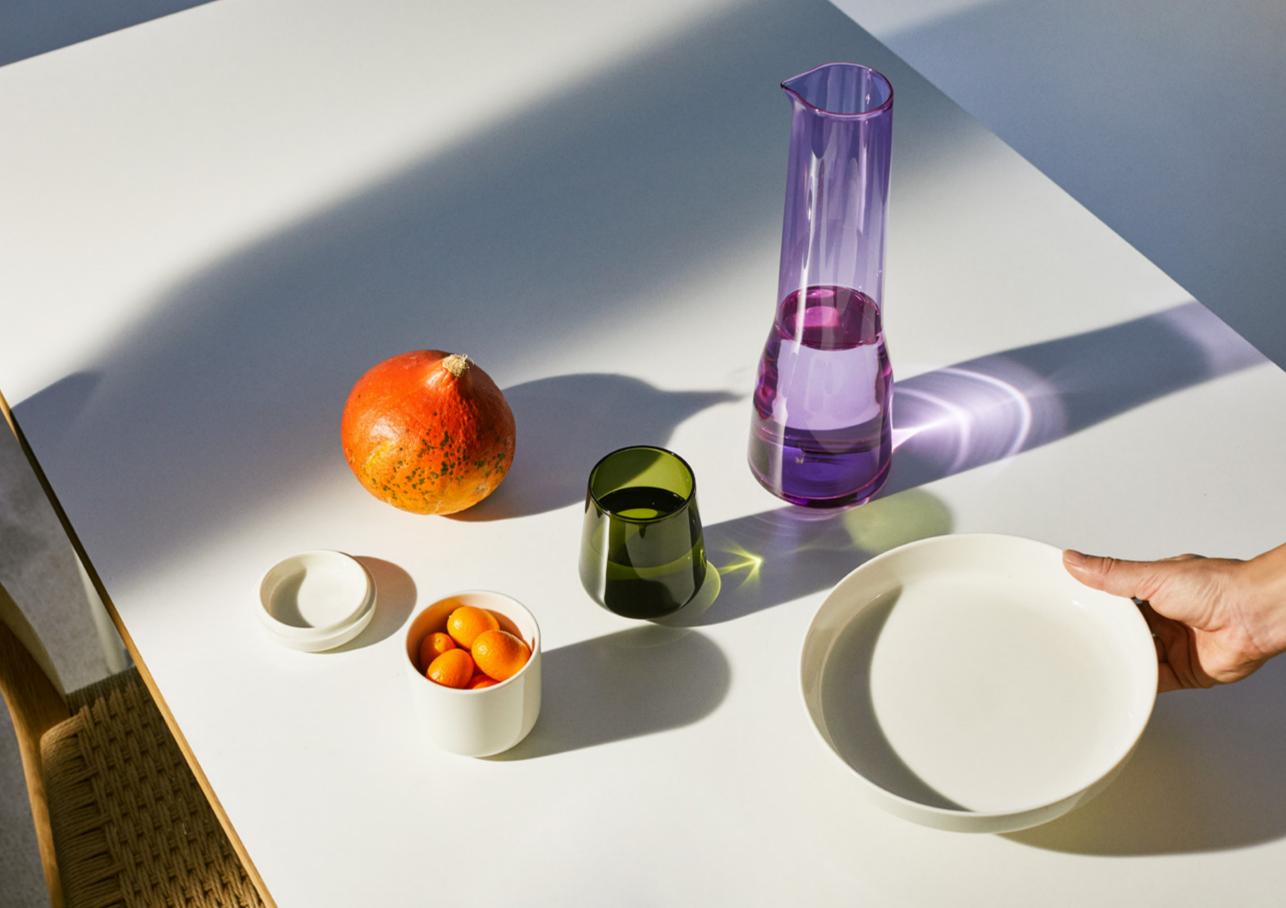

Now the Essence line grows with serving items in dark grey glass and white ceramic, complementing the existing collection. The Essence serving collection consists of a reduced range of dishes that are designed to serve more than one purpose and be freely interpreted by the user. The items' expressive design creates a distinctive and elegant mood. The items cover all the needs around the table from daily use to festive and even formal occasions.

## **Essence collection**

Red wine 45 cl - clear

Champagne glass 21 cl - clear

Plate

27 cm - white

Pitcher 1 L - dark grey

Bowl\* 0,37 L - dark grey

Bowl\* 0,69 L - dark grey

Jar with lid

0,26 L - white

Plate\* 21 cm - dark grey

Beer glass 48 cl - clear

Cocktail glass 31 cl - clear

Universal glass

55 cl - clear

Tumbler 35 cl - clear

Plate oval 27,5 cm - white

Plate deep

20,5cm - white

Tumbler 35 cl - moss green

Pitcher

Pitcher 1 L - clear

\* The glass items have a beam pattern decoration in the base, that brings character to the otherwise clean lines of the collection.