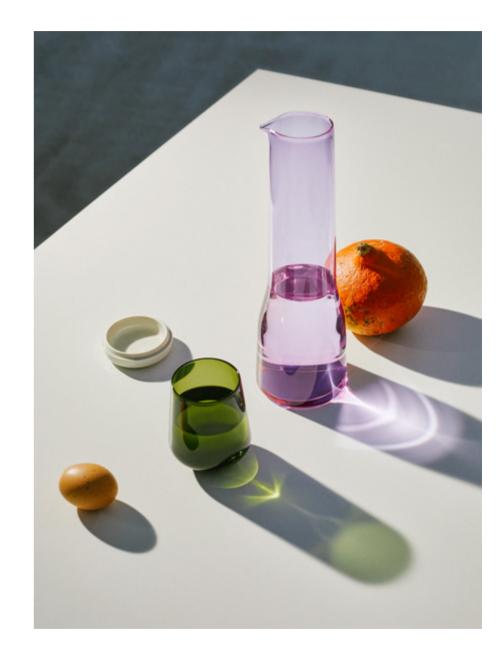

Now the Essence line grows with serving items in dark grey glass and white ceramic, complementing the existing collection. The Essence serving collection consists of a reduced range of dishes that are designed to serve more than one purpose and be freely interpreted by the user. The items' expressive design creates a distinctive and elegant mood. The items cover all the needs around the table from daily use to festive and even formal occasions.

## **Essence collection**

Red wine 45 cl - clear

Champagne glass 21 cl - clear

Plate

27 cm - white

Pitcher 1 L - dark grey

Bowl\* 0,37 L - dark grey

Bowl\* 0,69 L - dark grey

Jar with lid

0,26 L - white

Plate\* 21 cm - dark grey

Beer glass 48 cl - clear

Cocktail glass 31 cl - clear

Universal glass

55 cl - clear

Tumbler 35 cl - clear

Plate oval 27,5 cm - white

Plate deep

20,5cm - white

Tumbler 35 cl - moss green

Pitcher

Pitcher 1 L - clear

\* The glass items have a beam pattern decoration in the base, that brings character to the otherwise clean lines of the collection.