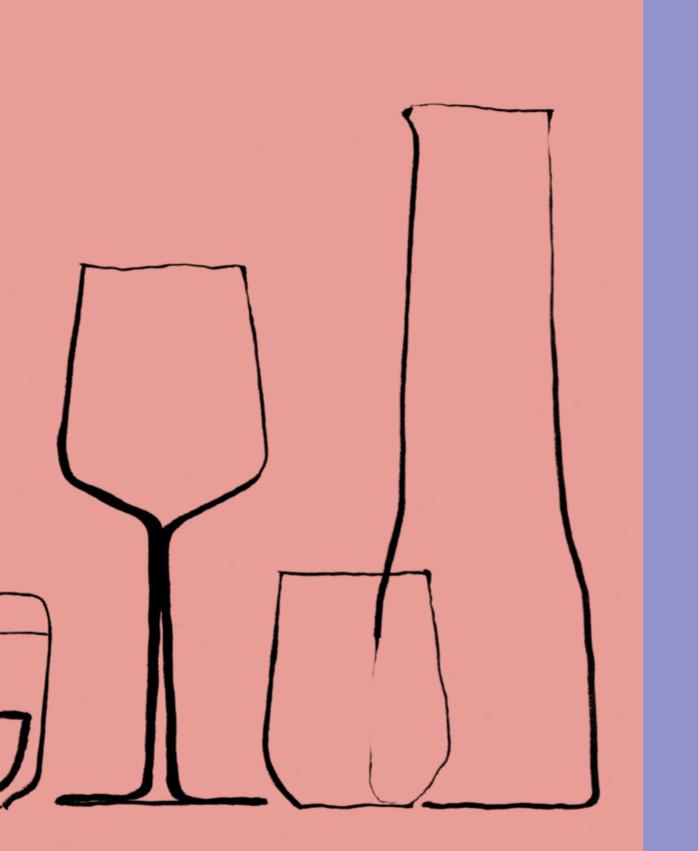

## **Essence collection**

Red wine 45 cl - clear

Champagne glass 21 cl - clear

Plate

27 cm - white

Pitcher 1 L - dark grey

Bowl\* 0,37 L - dark grey

Bowl\* 0,69 L - dark grey

Jar with lid

0,26 L - white

Plate\* 21 cm - dark grey

Beer glass 48 cl - clear

Cocktail glass 31 cl - clear

Universal glass

55 cl - clear

Tumbler 35 cl - clear