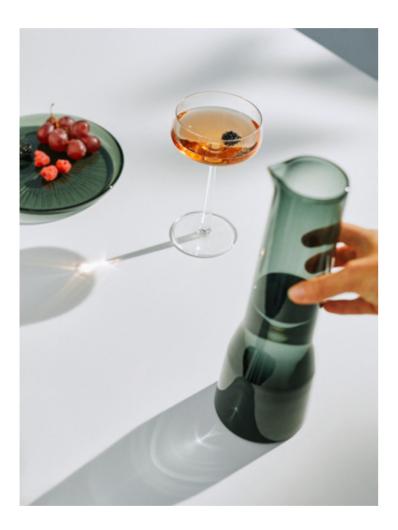

Now the Essence line grows with serving items in dark grey glass and white ceramic, complementing the existing collection. The Essence serving collection consists of a reduced range of dishes that are designed to serve more than one purpose and be freely interpreted by the user. The items' expressive design creates a distinctive and elegant mood. The items cover all the needs around the table from daily use to festive and even formal occasions.

## **Essence collection**

Red wine 45 cl - clear

Champagne glass 21 cl - clear

Plate

27 cm - white

Pitcher 1 L - dark grey

Bowl\* 0,37 L - dark grey

Bowl\* 0,69 L - dark grey

Jar with lid

0,26 L - white

Plate\* 21 cm - dark grey

Beer glass 48 cl - clear

Cocktail glass 31 cl - clear

Universal glass

55 cl - clear

Tumbler 35 cl - clear

Plate oval 27,5 cm - white

Plate deep

20,5cm - white

Tumbler 35 cl - moss green

Pitcher

Pitcher 1 L - clear

\* The glass items have a beam pattern decoration in the base, that brings character to the otherwise clean lines of the collection.