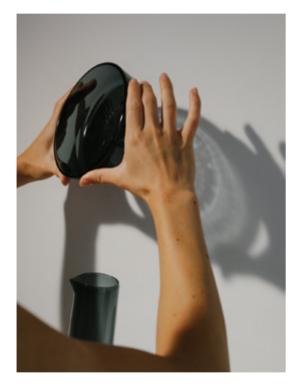

Now the Essence line grows with serving items in dark grey glass and white ceramic, complementing the existing collection. The Essence serving collection consists of a reduced range of dishes that are designed to serve more than one purpose and be freely interpreted by the user. The items' expressive design creates a distinctive and elegant mood. The items cover all the needs around the table from daily use to festive and even formal occasions.