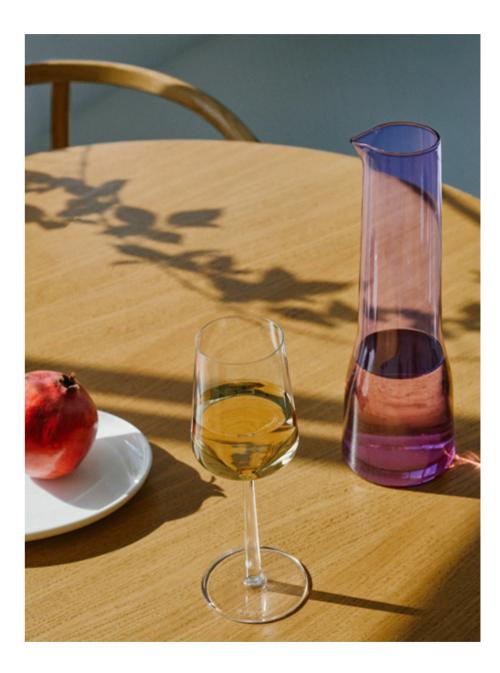

Now the Essence line grows with serving items in dark grey glass and white ceramic, complementing the existing collection. The Essence serving collection consists of a reduced range of dishes that are designed to serve more than one purpose and be freely interpreted by the user. The items' expressive design creates a distinctive and elegant mood. The items cover all the needs around the table from daily use to festive and even formal occasions.

## **Essence collection**

Red wine 45 cl - clear

Champagne glass 21 cl - clear

Plate

27 cm - white

Pitcher 1 L - dark grey

Bowl\* 0,37 L - dark grey

Bowl\* 0,69 L - dark grey

Plate oval 27,5 cm - white

Plate deep

20,5cm - white

Tumbler 35 cl - moss green

Pitcher

Pitcher 1 L - clear

\* The glass items have a beam pattern decoration in the base, that brings character to the otherwise clean lines of the collection.