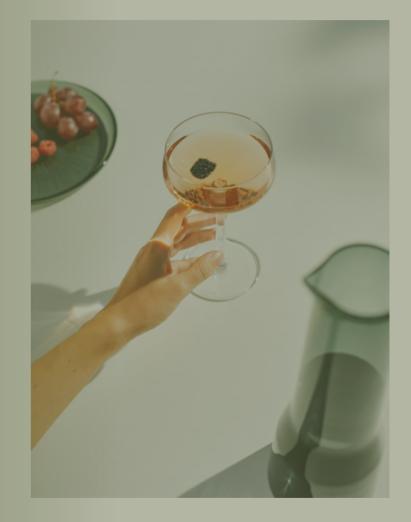

Now the Essence line grows with serving items in dark grey glass and white ceramic, complementing the existing collection. The Essence serving collection consists of a reduced range of dishes that are designed to serve more than one purpose and be freely interpreted by the user. The items' expressive design creates a distinctive and elegant mood. The items cover all the needs around the table from daily use to festive and even formal occasions.

## **Essence collection**

Red wine 45 cl - clear

Champagne glass 21 cl - clear

Plate

27 cm - white

Pitcher 1 L - dark grey

Bowl\* 0,37 L - dark grey

Bowl\* 0,69 L - dark grey