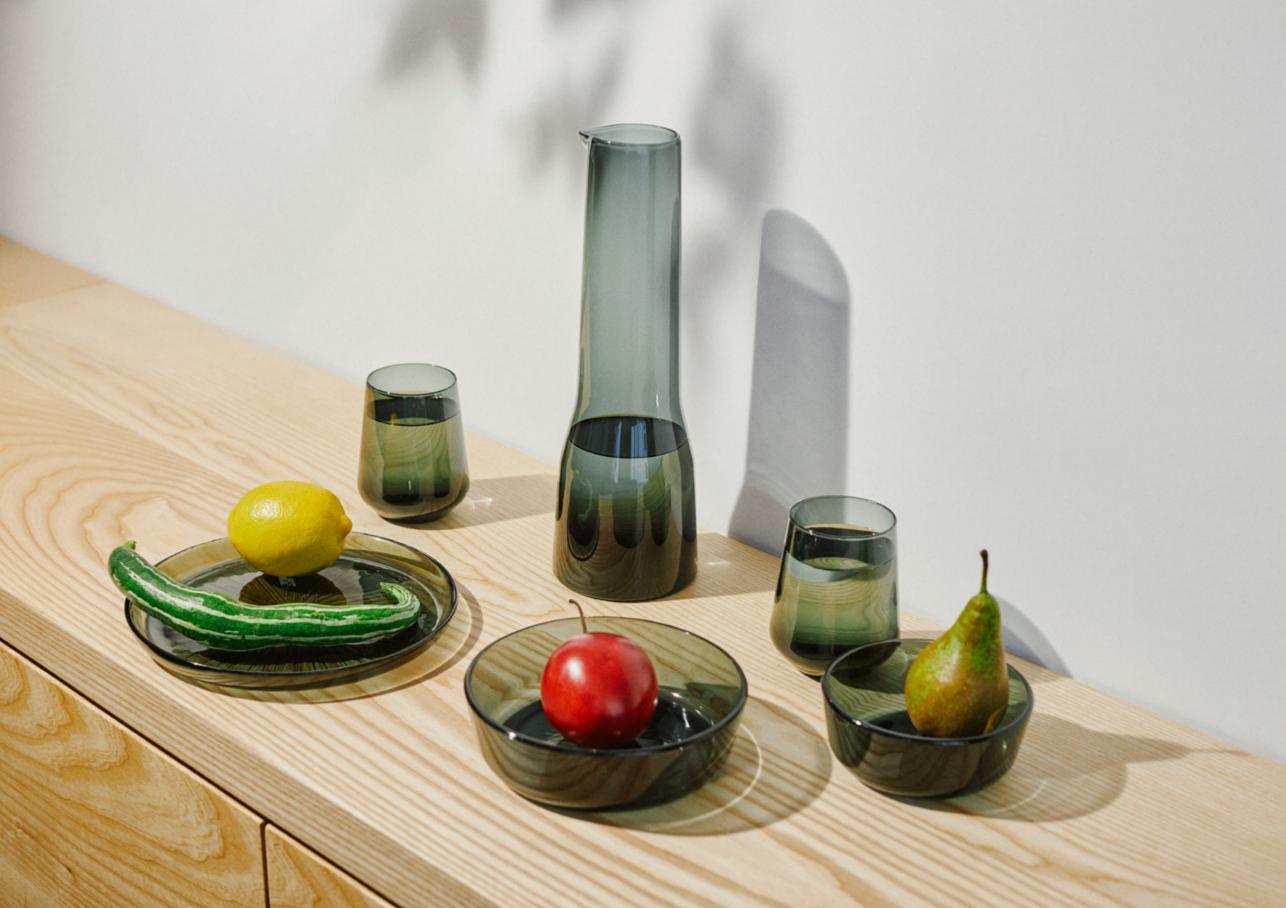

Now the Essence line grows with serving items in dark grey glass and white ceramic, complementing the existing collection. The Essence serving collection consists of a reduced range of dishes that are designed to serve more than one purpose and be freely interpreted by the user. The items' expressive design creates a distinctive and elegant mood. The items cover all the needs around the table from daily use to festive and even formal occasions.

## **Essence collection**

Red wine 45 cl - clear

Champagne glass 21 cl - clear

Plate

27 cm - white

Pitcher 1 L - dark grey

Bowl\* 0,37 L - dark grey

Bowl\* 0,69 L - dark grey

Jar with lid

0,26 L - white

Plate\* 21 cm - dark grey

Beer glass 48 cl - clear

Cocktail glass 31 cl - clear

Universal glass

55 cl - clear

Tumbler 35 cl - clear

Plate oval 27,5 cm - white

Plate deep

20,5cm - white

Tumbler 35 cl - moss green

Pitcher

Pitcher 1 L - clear

\* The glass items have a beam pattern decoration in the base, that brings character to the otherwise clean lines of the collection.