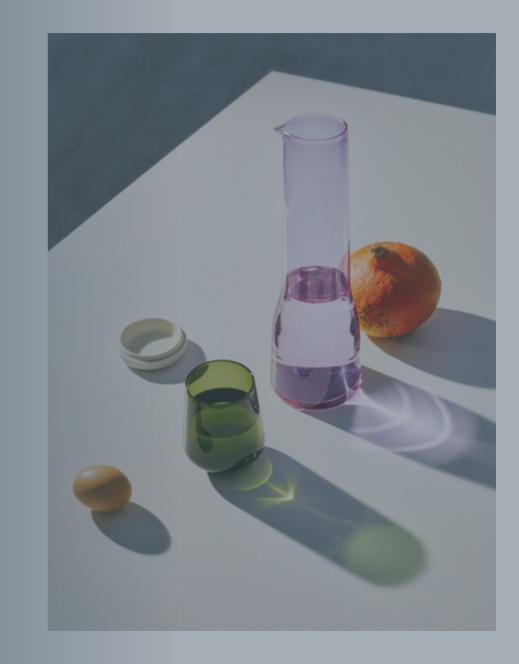

Now the Essence line grows with serving items in dark grey glass and white ceramic, complementing the existing collection. The Essence serving collection consists of a reduced range of dishes that are designed to serve more than one purpose and be freely interpreted by the user. The items' expressive design creates a distinctive and elegant mood. The items cover all the needs around the table from daily use to festive and even formal occasions.

## **Essence collection**

Red wine 45 cl - clear

Champagne glass 21 cl - clear

Plate

27 cm - white

Pitcher 1 L - dark grey

Bowl\* 0,37 L - dark grey

Bowl\* 0,69 L - dark grey

Jar with lid

0,26 L - white

Plate\* 21 cm - dark grey

Beer glass 48 cl - clear

Cocktail glass 31 cl - clear

Universal glass

55 cl - clear

Tumbler 35 cl - clear

Plate oval 27,5 cm - white

Plate deep

20,5cm - white

Tumbler 35 cl - moss green

Pitcher

Pitcher 1 L - clear

\* The glass items have a beam pattern decoration in the base, that brings character to the otherwise clean lines of the collection.