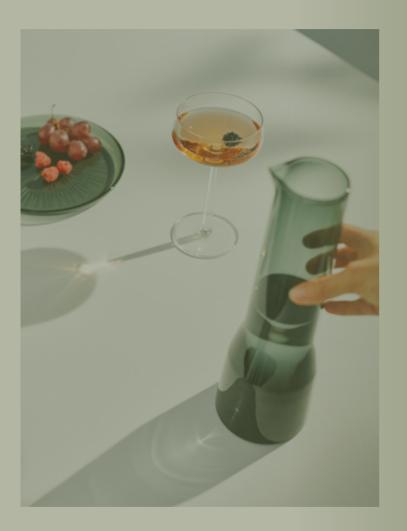

Now the Essence line grows with serving items in dark grey glass and white ceramic, complementing the existing collection. The Essence serving collection consists of a reduced range of dishes that are designed to serve more than one purpose and be freely interpreted by the user. The items' expressive design creates a distinctive and elegant mood. The items cover all the needs around the table from daily use to festive and even formal occasions.

## **Essence collection**

Red wine 45 cl - clear

Champagne glass 21 cl - clear

Plate

27 cm - white

Pitcher 1 L - dark grey

Bowl\* 0,37 L - dark grey

Bowl\* 0,69 L - dark grey