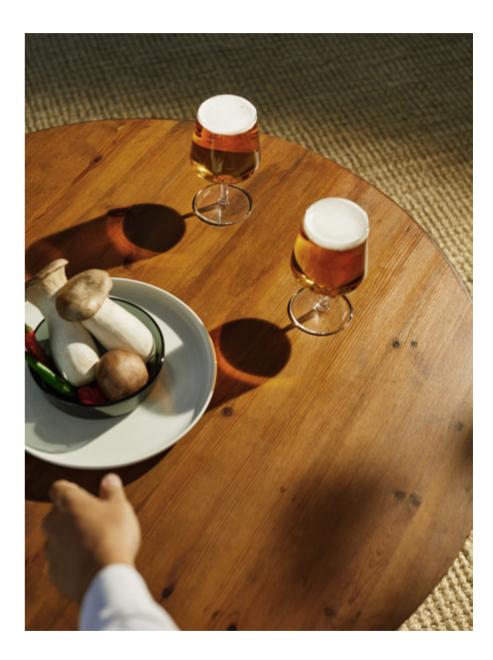

Now the Essence line grows with serving items in dark grey glass and white ceramic, complementing the existing collection. The Essence serving collection consists of a reduced range of dishes that are designed to serve more than one purpose and be freely interpreted by the user. The items' expressive design creates a distinctive and elegant mood. The items cover all the needs around the table from daily use to festive and even formal occasions.

## **Essence collection**

Red wine 45 cl - clear

Champagne glass 21 cl - clear

Plate

27 cm - white

Pitcher 1 L - dark grey

Bowl\* 0,37 L - dark grey

Bowl\* 0,69 L - dark grey

Jar with lid

0,26 L - white

Plate\* 21 cm - dark grey

Beer glass 48 cl - clear

Cocktail glass 31 cl - clear

Universal glass

55 cl - clear

Tumbler 35 cl - clear