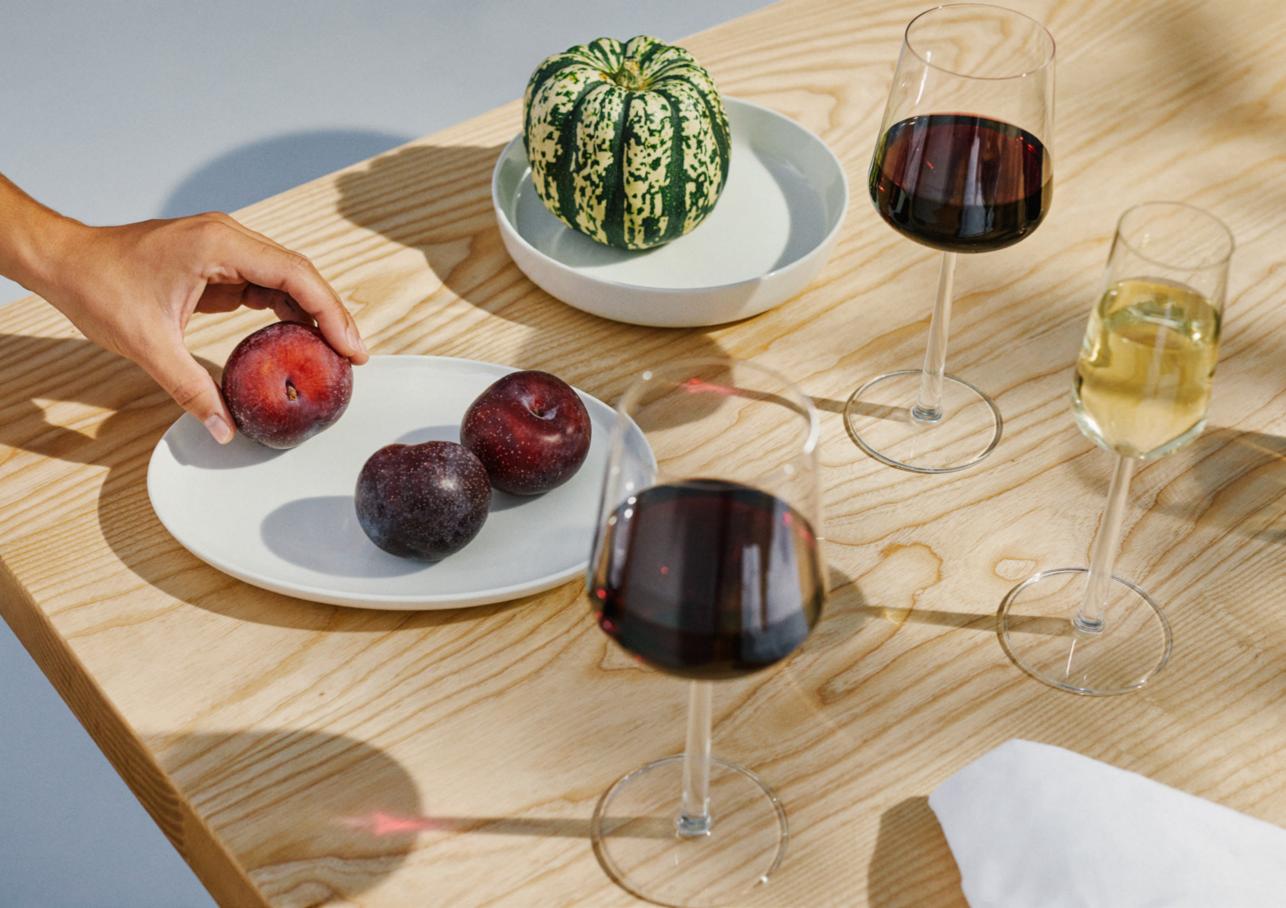

## **Essence collection**

Red wine 45 cl - clear

Champagne glass 21 cl - clear

Plate

27 cm - white

Pitcher 1 L - dark grey

Bowl\* 0,37 L - dark grey

Bowl\* 0,69 L - dark grey

Jar with lid

0,26 L - white

Plate\* 21 cm - dark grey

Beer glass 48 cl - clear

Cocktail glass 31 cl - clear

Universal glass

55 cl - clear

Tumbler 35 cl - clear

Plate oval 27,5 cm - white

Plate deep

20,5cm - white

Tumbler 35 cl - moss green

Pitcher

Pitcher 1 L - clear

\* The glass items have a beam pattern decoration in the base, that brings character to the otherwise clean lines of the collection.