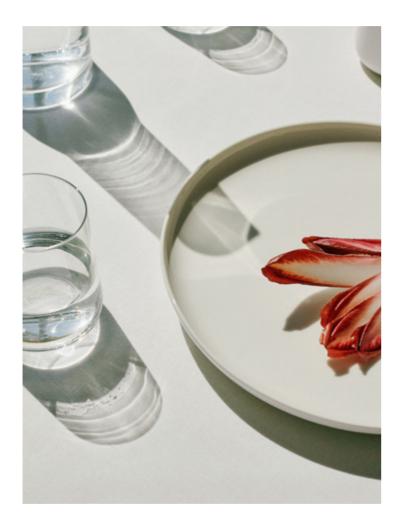

Now the Essence line grows with serving items in dark grey glass and white ceramic, complementing the existing collection. The Essence serving collection consists of a reduced range of dishes that are designed to serve more than one purpose and be freely interpreted by the user. The items' expressive design creates a distinctive and elegant mood. The items cover all the needs around the table from daily use to festive and even formal occasions.

## **Essence collection**

Red wine 45 cl - clear

Champagne glass 21 cl - clear

Plate

27 cm - white

Pitcher 1 L - dark grey

Bowl\* 0,37 L - dark grey

Bowl\* 0,69 L - dark grey