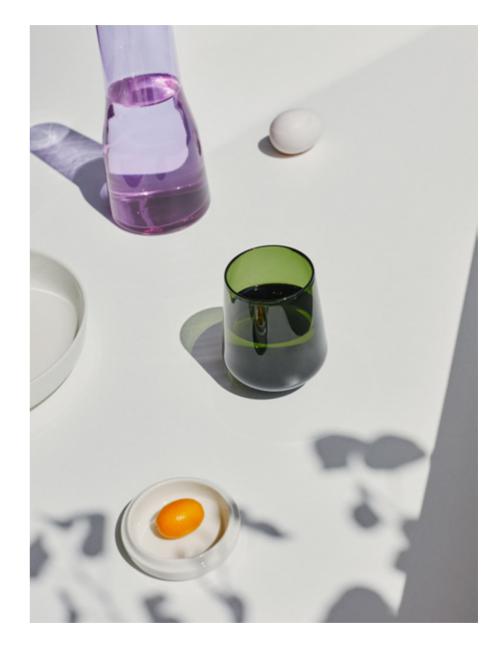

Now the Essence line grows with serving items in dark grey glass and white ceramic, complementing the existing collection. The Essence serving collection consists of a reduced range of dishes that are designed to serve more than one purpose and be freely interpreted by the user. The items' expressive design creates a distinctive and elegant mood. The items cover all the needs around the table from daily use to festive and even formal occasions.

## **Essence collection**

Red wine 45 cl - clear

Champagne glass 21 cl - clear

Plate

27 cm - white

Pitcher 1 L - dark grey

Bowl\* 0,37 L - dark grey

Bowl\* 0,69 L - dark grey

Jar with lid

0,26 L - white

Plate\* 21 cm - dark grey

Beer glass 48 cl - clear

Cocktail glass 31 cl - clear

Universal glass

55 cl - clear

Tumbler 35 cl - clear

Plate oval 27,5 cm - white

Plate deep

20,5cm - white

Tumbler 35 cl - moss green

Pitcher

Pitcher 1 L - clear

\* The glass items have a beam pattern decoration in the base, that brings character to the otherwise clean lines of the collection.