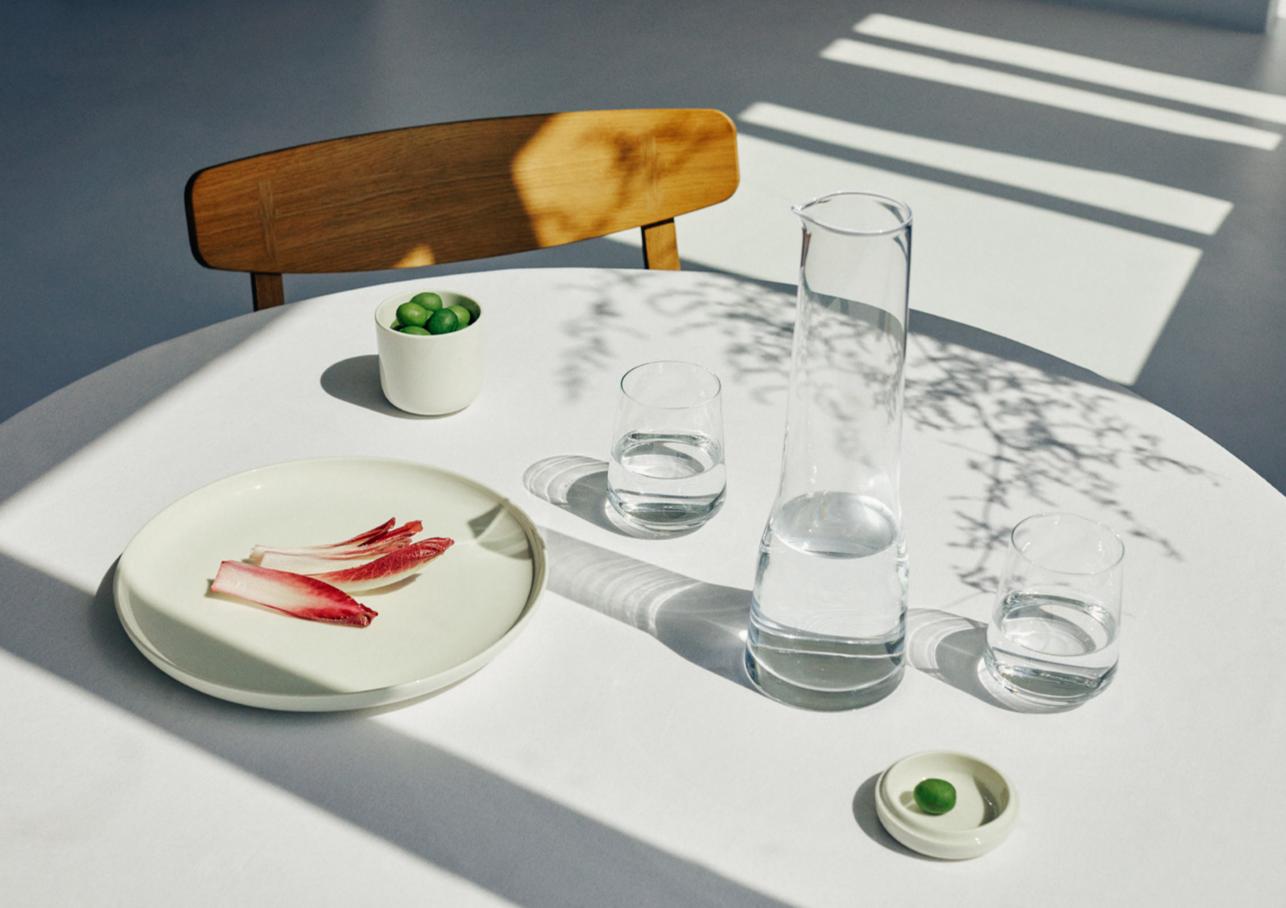

Now the Essence line grows with serving items in dark grey glass and white ceramic, complementing the existing collection. The Essence serving collection consists of a reduced range of dishes that are designed to serve more than one purpose and be freely interpreted by the user. The items' expressive design creates a distinctive and elegant mood. The items cover all the needs around the table from daily use to festive and even formal occasions.

Jar with lid

0,26 L - white

Plate\* 21 cm - dark grey

Beer glass 48 cl - clear

Cocktail glass 31 cl - clear

Universal glass

55 cl - clear

Tumbler 35 cl - clear

Plate oval 27,5 cm - white

Plate deep

20,5cm - white

Tumbler 35 cl - moss green

Pitcher

Pitcher 1 L - clear

\* The glass items have a beam pattern decoration in the base, that brings character to the otherwise clean lines of the collection.