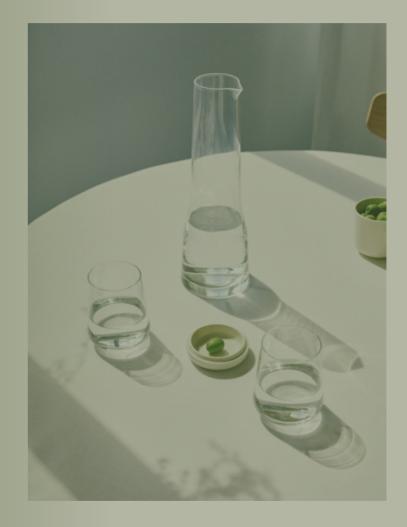

Now the Essence line grows with serving items in dark grey glass and white ceramic, complementing the existing collection. The Essence serving collection consists of a reduced range of dishes that are designed to serve more than one purpose and be freely interpreted by the user. The items' expressive design creates a distinctive and elegant mood. The items cover all the needs around the table from daily use to festive and even formal occasions.

Plate oval 27,5 cm - white

Plate deep

20,5cm - white

Tumbler 35 cl - moss green

Pitcher

Pitcher 1 L - clear

\* The glass items have a beam pattern decoration in the base, that brings character to the otherwise clean lines of the collection.