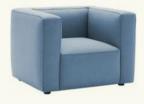

**BU2370**Armchair with upholstered seat and backrest.

SF2371
Sofa with upholstered seat and backrest.

**SF2372**Corner sofa (right side) with upholstered seat and backrest.

SF2373
Corner sofa (left side) with upholstered seat and backrest.