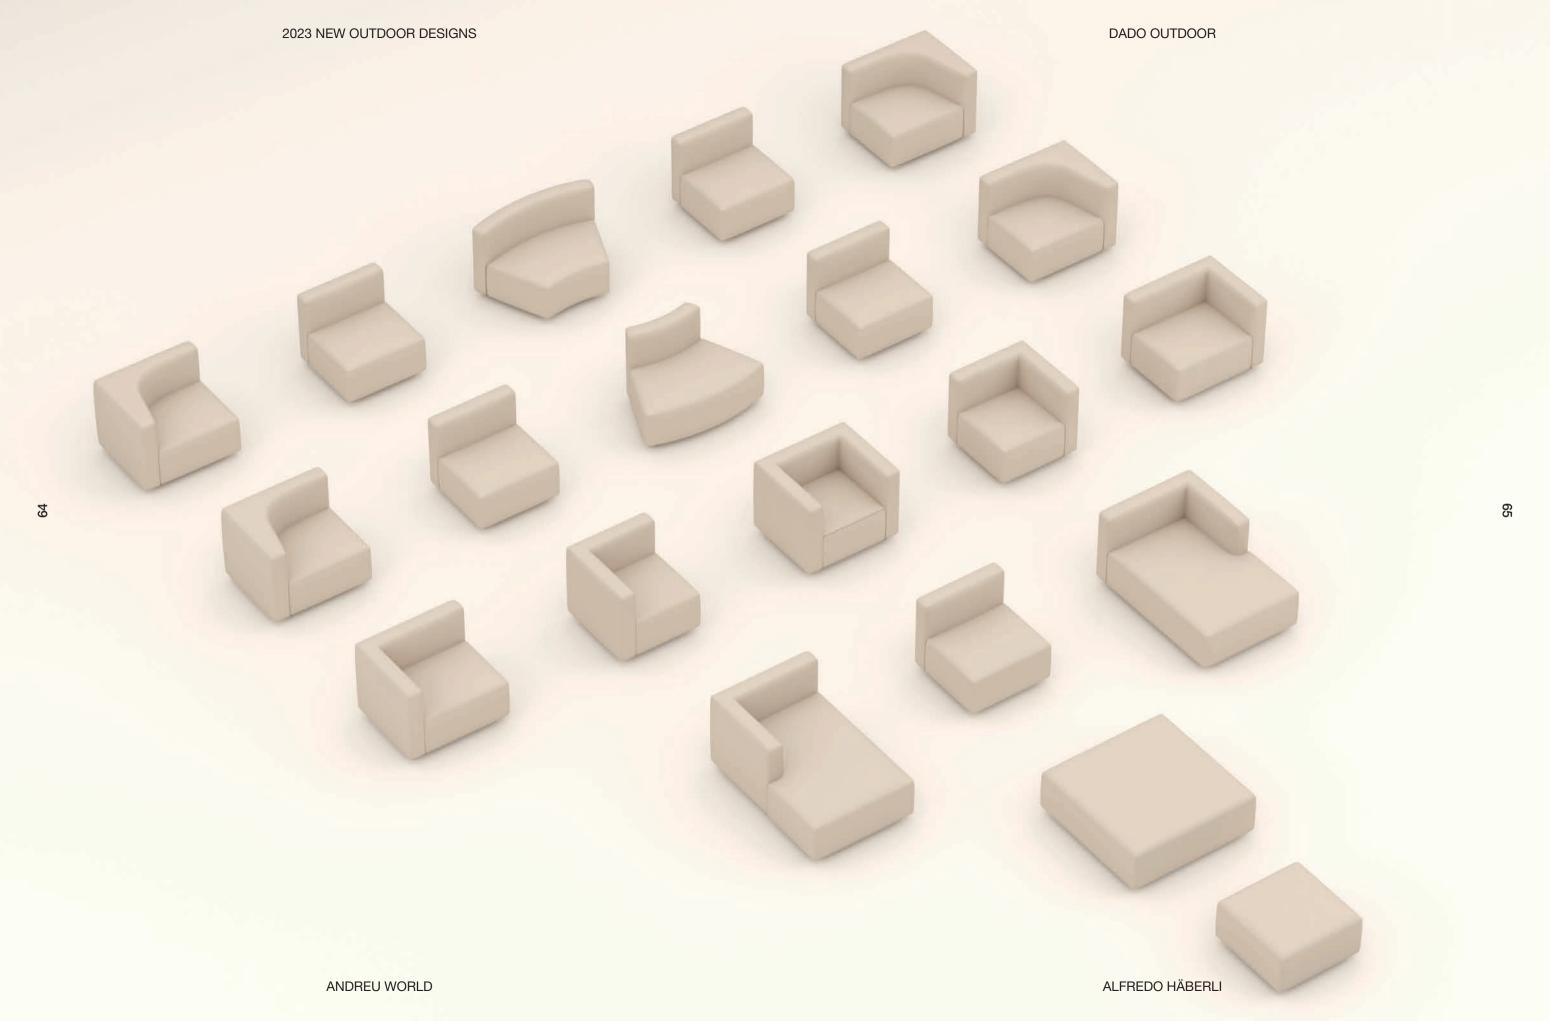

Its modularity allows for various combinations with corners, central modules, chaise longue and footrest, adapting to public or private spaces. Its exceptional versatility makes it possible to create varied compositions that organize and define spaces such as terraces or outdoor porches. Manufactured with specific materials for outdoors and cushions with state-of-the-art foams, they allow optimal water drainage and rapid evacuation of moisture, guaranteeing effective drying.

The concept of fully upholstered volumes stands out in Dado, with a unique upholstery technique using panels that shape their geometry and are joined through an elaborate seam. In addition, an internal band in 8 different colors allows you to personalize the sofa with a graphic and distinctive gesture.

ALFREDO HÄBERLI ANDREU WORLD

ALFREDO HÄBERLI

72

The Dado Outdoor modular sofa redefines versatility with its exceptional modular concept. This sofa adapts to any outdoor space, offering unlimited and flexible compositions. From seats to corner modules and chaise longues, each piece combines perfectly to create unique configurations. With options such as curved modules and ottomans, this sofa guarantees order and style. The auxiliary cushions complement the collection, providing additional comfort in different sizes.

**BU2370**Armchair with upholstered seat and backrest.

SF2371
Sofa with upholstered seat and backrest.

**SF2372**Corner sofa (right side) with upholstered seat and backrest.

SF2373
Corner sofa (left side) with upholstered seat and backrest.

The Dado Outdoor sofa offers an exceptional variety of modules to personalize the spaces. From an elegant armchair to The versatile central modules can create unique compositions chaise options left or right longue, designing the perfect space for the outdoors.

SF2374

Corner sofa (right side) with upholstered seat and backrest. Wide version.

SF2375

Corner sofa (left side) with upholstered seat and backrest. Wide version.

SF2376

Corner sofa (left side) with upholstered seat and backrest. Wide version.

SF2377

Corner sofa (right side) with upholstered seat and backrest. Wide version.

Designed to withstand the rigors of the outdoors, it uses specific materials and a construction philosophy that ensures its durability. Its structure has autoclave-treated wood, while the cushions incorporate state-of-the-art foams. It stands out for its innovative upholstery, using geometric panels joined by elaborate seams. The internal band, available in 8 colors, adds personality, allowing you to personalize the sofa.

ANDREU WORLD

SF2378

Curved modular sofa with upholstered seat and backrest. Open curved version.

SF2379

Curved modular sofa with upholstered seat and backrest. Closed curved version.

SF2380

Modular corner sofa with upholstered seat and backrest. Left side corner.

SF2381

Modular corner sofa with upholstered seat and backrest. Right side corner.

The collection offers two ottoman module widths to create compositions that define and organize spaces.

RS2383
Upholstered ottoman. Wide version.