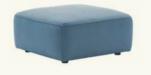

SF2381

Modular corner sofa with upholstered seat and backrest. Right side corner.

The collection offers two ottoman module widths to create compositions that define and organize spaces.

RS2383
Upholstered ottoman. Wide version.