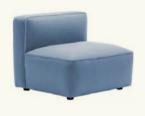

**BU2370**Armchair with upholstered seat and backrest.

SF2371
Sofa with upholstered seat and backrest.

**SF2372**Corner sofa (right side) with upholstered seat and backrest.

SF2373
Corner sofa (left side) with upholstered seat and backrest.