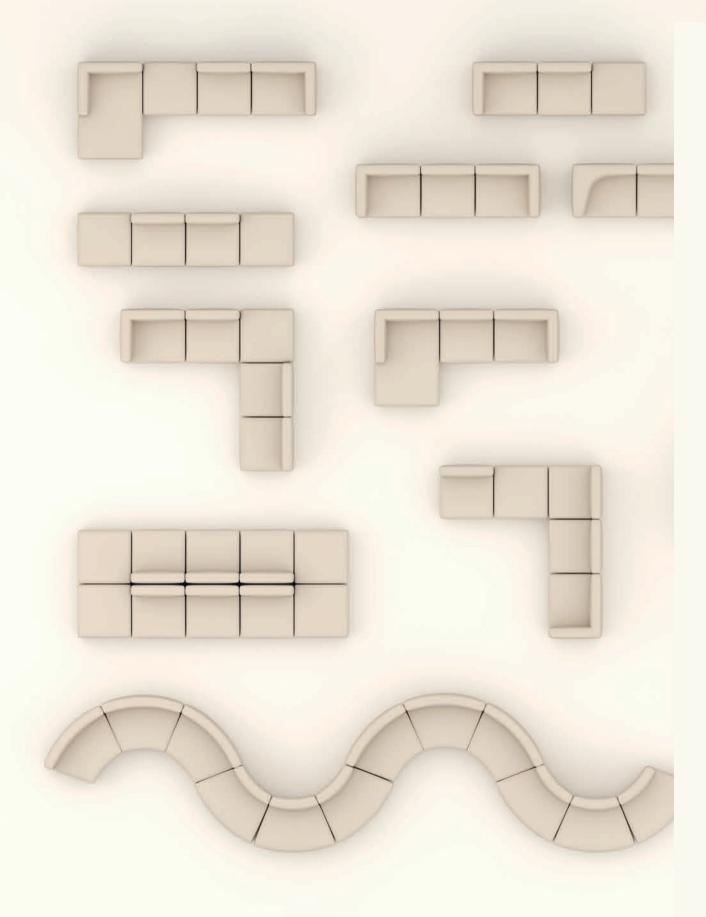

Its modularity allows for various combinations with corners, central modules, chaise longue and footrest, adapting to public or private spaces. Its exceptional versatility makes it possible to create varied compositions that organize and define spaces such as terraces or outdoor porches. Manufactured with specific materials for outdoors and cushions with state-of-the-art foams, they allow optimal water drainage and rapid evacuation of moisture, guaranteeing effective drying.

ALFREDO HÄBERLI ANDREU WORLD

ALFREDO HÄBERLI

72

The Dado Outdoor modular sofa redefines versatility with its exceptional modular concept. This sofa adapts to any outdoor space, offering unlimited and flexible compositions. From seats to corner modules and chaise longues, each piece combines perfectly to create unique configurations. With options such as curved modules and ottomans, this sofa guarantees order and style. The auxiliary cushions complement the collection, providing additional comfort in different sizes.

**BU2370**Armchair with upholstered seat and backrest.

SF2371
Sofa with upholstered seat and backrest.

**SF2372**Corner sofa (right side) with upholstered seat and backrest.

SF2373
Corner sofa (left side) with upholstered seat and backrest.

The Dado Outdoor sofa offers an exceptional variety of modules to personalize the spaces. From an elegant armchair to The versatile central modules can create unique compositions chaise options left or right longue, designing the perfect space for the outdoors.

SF2374

Corner sofa (right side) with upholstered seat and backrest. Wide version.

SF2375

Corner sofa (left side) with upholstered seat and backrest. Wide version.

SF2376

Corner sofa (left side) with upholstered seat and backrest. Wide version.

SF2377

Corner sofa (right side) with upholstered seat and backrest. Wide version.

Designed to withstand the rigors of the outdoors, it uses specific materials and a construction philosophy that ensures its durability. Its structure has autoclave-treated wood, while the cushions incorporate state-of-the-art foams. It stands out for its innovative upholstery, using geometric panels joined by elaborate seams. The internal band, available in 8 colors, adds personality, allowing you to personalize the sofa.

ANDREU WORLD

SF2378

Curved modular sofa with upholstered seat and backrest. Open curved version.

SF2379

Curved modular sofa with upholstered seat and backrest. Closed curved version.

SF2380

Modular corner sofa with upholstered seat and backrest. Left side corner.

SF2381

Modular corner sofa with upholstered seat and backrest. Right side corner.

The collection offers two ottoman module widths to create compositions that define and organize spaces.

RS2383
Upholstered ottoman. Wide version.