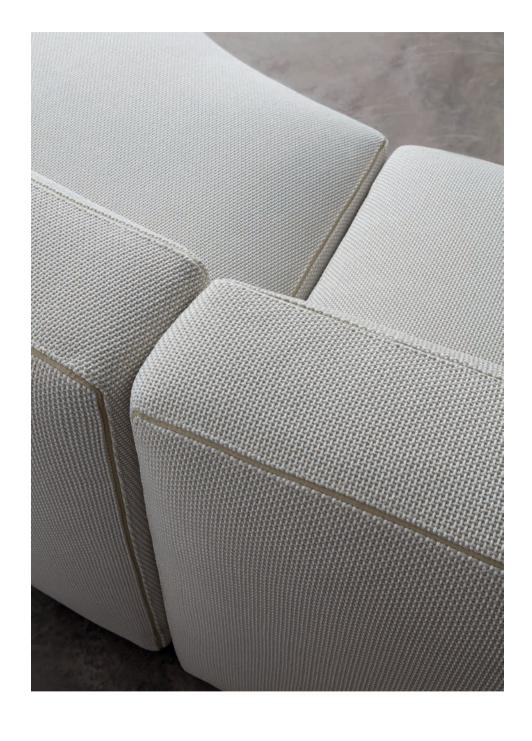

The concept of fully upholstered volumes stands out in Dado, with a unique upholstery technique using panels that shape their geometry and are joined through an elaborate seam. In addition, an internal band in 8 different colors allows you to personalize the sofa with a graphic and distinctive gesture.

SF2377

Corner sofa (right side) with upholstered seat and backrest. Wide version.

Designed to withstand the rigors of the outdoors, it uses specific materials and a construction philosophy that ensures its durability. Its structure has autoclave-treated wood, while the cushions incorporate state-of-the-art foams. It stands out for its innovative upholstery, using geometric panels joined by elaborate seams. The internal band, available in 8 colors, adds personality, allowing you to personalize the sofa.