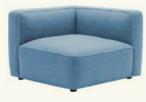

**BU2370**Armchair with upholstered seat and backrest.

SF2371
Sofa with upholstered seat and backrest.

**SF2372**Corner sofa (right side) with upholstered seat and backrest.

SF2373
Corner sofa (left side) with upholstered seat and backrest.