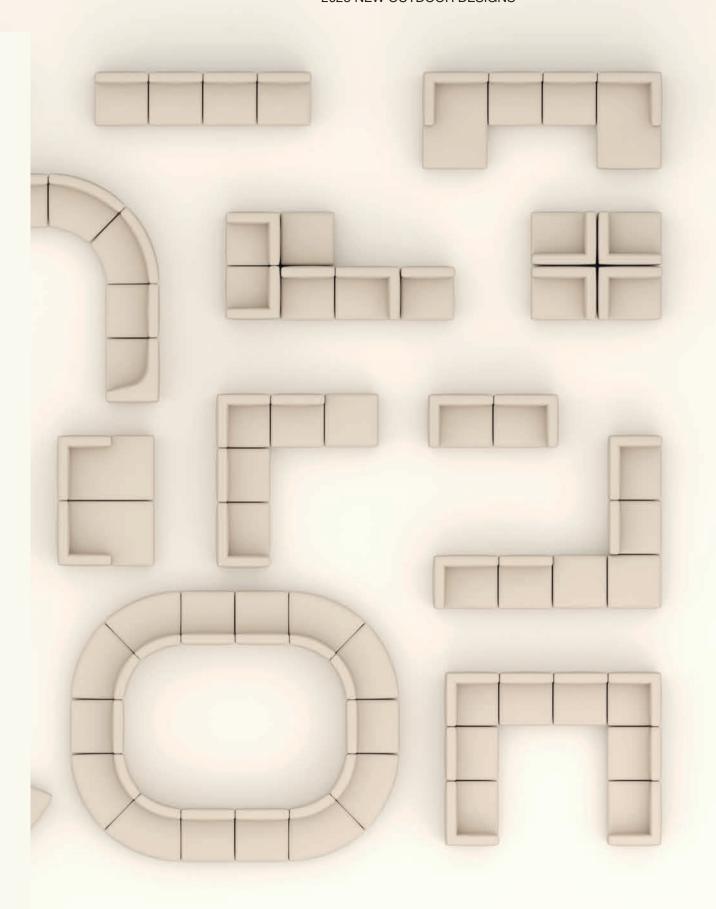

Its modularity allows for various combinations with corners, central modules, chaise longue and footrest, adapting to public or private spaces. Its exceptional versatility makes it possible to create varied compositions that organize and define spaces such as terraces or outdoor porches. Manufactured with specific materials for outdoors and cushions with state-of-the-art foams, they allow optimal water drainage and rapid evacuation of moisture, guaranteeing effective drying.

ALFREDO HÄBERLI ANDREU WORLD

ALFREDO HÄBERLI

72

The Dado Outdoor modular sofa redefines versatility with its exceptional modular concept. This sofa adapts to any outdoor space, offering unlimited and flexible compositions. From seats to corner modules and chaise longues, each piece combines perfectly to create unique configurations. With options such as curved modules and ottomans, this sofa guarantees order and style. The auxiliary cushions complement the collection, providing additional comfort in different sizes.

The Dado Outdoor sofa offers an exceptional variety of modules to personalize the spaces. From an elegant armchair to The versatile central modules can create unique compositions chaise options left or right longue, designing the perfect space for the outdoors.