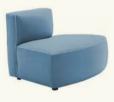

ANDREU WORLD

SF2378

Curved modular sofa with upholstered seat and backrest. Open curved version.

SF2379

Curved modular sofa with upholstered seat and backrest. Closed curved version.

SF2380

Modular corner sofa with upholstered seat and backrest. Left side corner.

SF2381

Modular corner sofa with upholstered seat and backrest. Right side corner.

The collection offers two ottoman module widths to create compositions that define and organize spaces.

RS2383
Upholstered ottoman. Wide version.