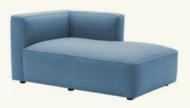

ANDREU WORLD

SF2378

Curved modular sofa with upholstered seat and backrest. Open curved version.

SF2379

Curved modular sofa with upholstered seat and backrest. Closed curved version.

SF2380

Modular corner sofa with upholstered seat and backrest. Left side corner.

SF2381

Modular corner sofa with upholstered seat and backrest. Right side corner.

The collection offers two ottoman module widths to create compositions that define and organize spaces.

RS2383
Upholstered ottoman. Wide version.