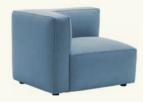

**BU2370**Armchair with upholstered seat and backrest.

SF2371
Sofa with upholstered seat and backrest.

**SF2372**Corner sofa (right side) with upholstered seat and backrest.

SF2373
Corner sofa (left side) with upholstered seat and backrest.