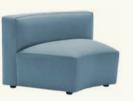

ANDREU WORLD

SF2378

Curved modular sofa with upholstered seat and backrest. Open curved version.

SF2379

Curved modular sofa with upholstered seat and backrest. Closed curved version.

SF2380

Modular corner sofa with upholstered seat and backrest. Left side corner.