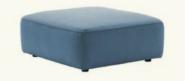

SF2381

Modular corner sofa with upholstered seat and backrest. Right side corner.

The collection offers two ottoman module widths to create compositions that define and organize spaces.

RS2383
Upholstered ottoman. Wide version.