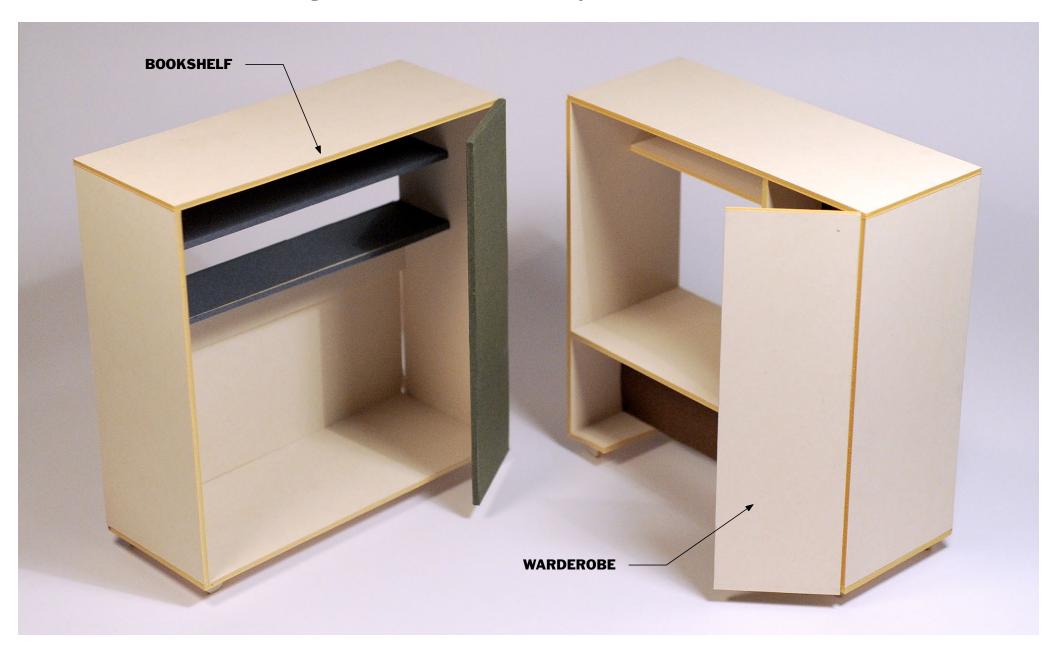

Conceptual Photosketch

THE FOLLOWING PAGES SHOW AN IDEA THAT I HAD ALREADY IN THE EARLY 90S OF THE LAST CENTURY.

JUST HAD MY DIPLOMA IN MY POCKET AND STILL LIVED A LIFE IN STUDENT-STYLE.

ACCORDINGLY I HAD LITTLE MONEY AND LITTLE LIVING SPACE.

MY IDEA WAS TO HAVE MY OWN HOUSE IN THE APARTMENT.

AND SO THIS MODEL WAS CREATED, WHICH HAD BEEN STORED IN THE ARCHIVE FOR ABOUT 25 YEARS.

I GIVE YOU THE OPPORTUNITY TO AWAKEN THE IDEA OF LIFE.

LIKE THE PHOENIX RISES FROM THE ASHES.