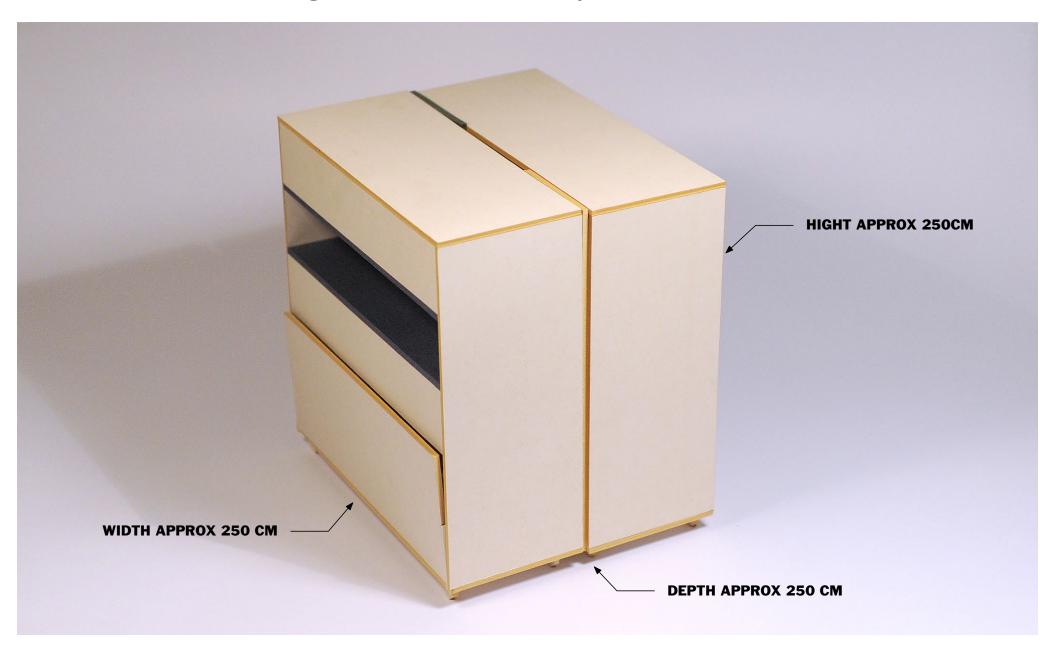

Conceptual Photosketch

THE FOLLOWING PAGES SHOW AN IDEA THAT I HAD ALREADY IN THE EARLY 90S OF THE LAST CENTURY.

JUST HAD MY DIPLOMA IN MY POCKET AND STILL LIVED A LIFE IN STUDENT-STYLE.

ACCORDINGLY I HAD LITTLE MONEY AND LITTLE LIVING SPACE.

MY IDEA WAS TO HAVE MY OWN HOUSE IN THE APARTMENT.

AND SO THIS MODEL WAS CREATED, WHICH HAD BEEN STORED IN THE ARCHIVE FOR ABOUT 25 YEARS.

I GIVE YOU THE OPPORTUNITY TO AWAKEN THE IDEA OF LIFE.

LIKE THE PHOENIX RISES FROM THE ASHES.