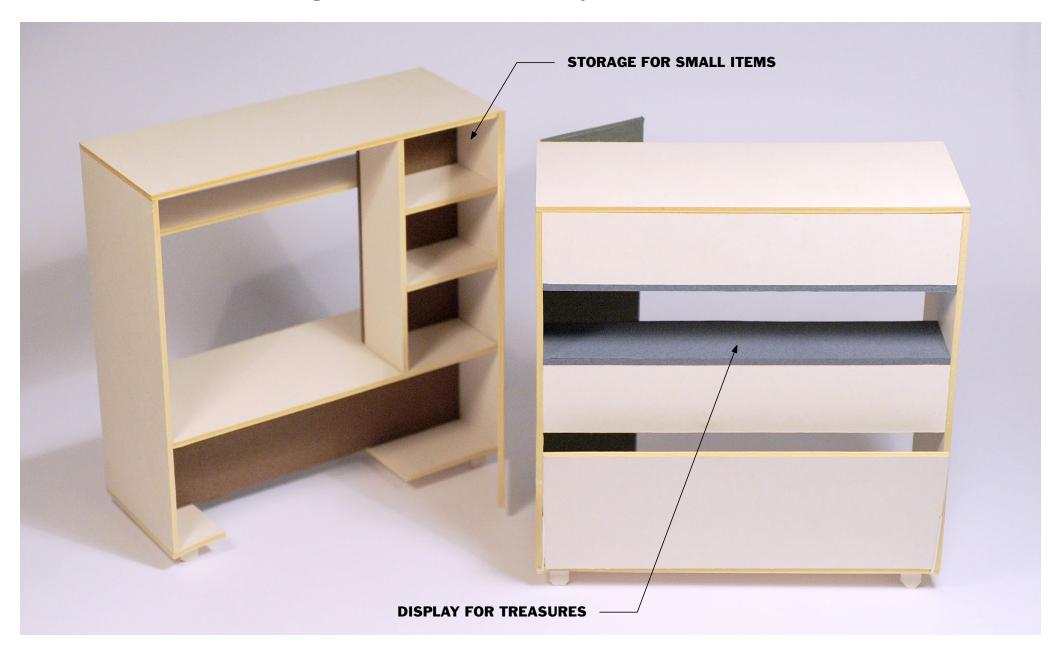

Conceptual Photosketch



THE FOLLOWING PAGES SHOW AN IDEA THAT I HAD ALREADY IN THE EARLY 90S OF THE LAST CENTURY.

JUST HAD MY DIPLOMA IN MY POCKET AND STILL LIVED A LIFE IN STUDENT-STYLE.

ACCORDINGLY I HAD LITTLE MONEY AND LITTLE LIVING SPACE.

MY IDEA WAS TO HAVE MY OWN HOUSE IN THE APARTMENT.

AND SO THIS MODEL WAS CREATED, WHICH HAD BEEN STORED IN THE ARCHIVE FOR ABOUT 25 YEARS.

I GIVE YOU THE OPPORTUNITY TO AWAKEN THE IDEA OF LIFE.

LIKE THE PHOENIX RISES FROM THE ASHES.

anfundo #5th















ALFREDO HÄBERLI DESIGN DEVELOPMENT SEEFELDSTRASSE 301A, 8008 ZÜRICH / SWITZERLAND PHONE +41 44 380 32 30

CONTACT: THEO.GSCHWIND@ALFREDO-HAEBERLI.COM WWW.ALFREDO-HAEBERLI.COM